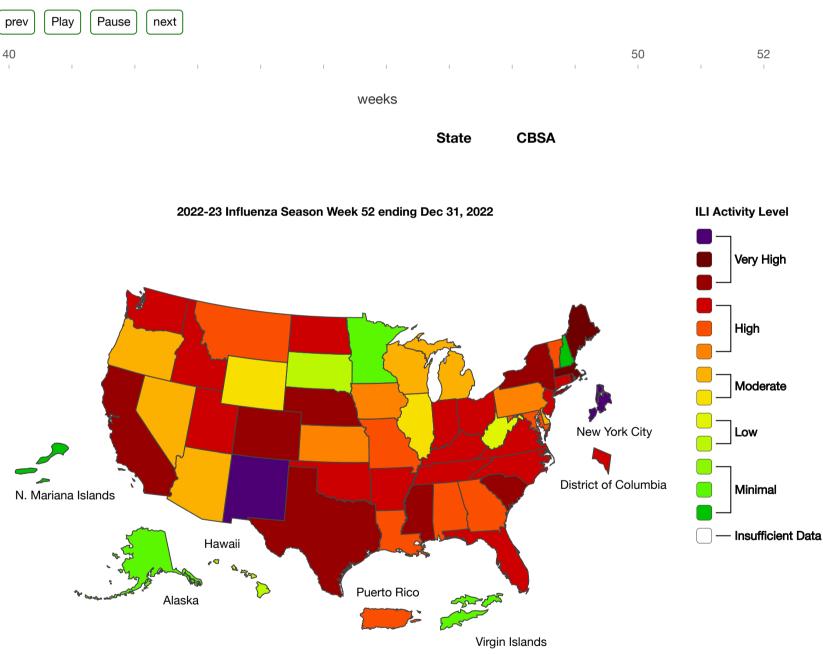

## Weekly US Map: Influenza Summary Update Updated December 30, 2022

#### **Outpatient Respiratory Illness Activity Map Determined by Data Reported to ILINet**

This system monitors visits for respiratory illness that includes fever plus a cough or sore throat, also referred to as ILI, not laboratory confirmed influenza and may capture patient visits due to other respiratory pathogens that cause similar symptoms.